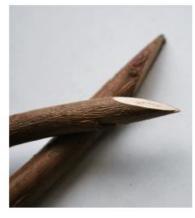

weight saving. The entire scissors are bright and shiny golden-finished.

#### **Other pro Tool Collection**





Professional-use pruner YP200 Length 20cm Weight 232g Won GOOD DESIGN award in 2004.



Shoot clipper Length 21cm Weight 165g Basic model as well as T-19 at attractive price.



T-25 Smaller and lighter pruner YP180 Length 18cm Weight 173g Smaller and lighter model for women's hand,



YP2-K YP200 Leather-upholstered Length 20cm Weight 232g Real leather wraps the handle tightly, which enables perfect fitting your hand and warm touch



T-10 Ikebana scissors for Ikenobo Length 16.5cm Weight 176g



T-11 Ikebana scissors for Koryu Length 16.5cm Weight 176g



T-19 Multi-purpose pruner Length 19cm Weight 166g The basic model. MATAEMON scissors are based on this

#### Cut surface