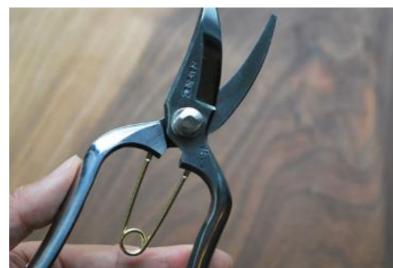

## 万能剪定鋏 鏡面仕上げ M-1 Gardening Scissors Mirror Finish











Length 18.5cm Weight 158g
Material ∕ S58C (Carbon Steel)
Dia.7mm and thinner can be cut.
Perfect for professional use of multipurpose.
Downsized and weight saving.

The entire scissors are mirror finished. Spring and binding post are covered with golden brass.



## **M-2 Gardening Scissors**













Length 19cm Weight 177g Material / S58C (Carbon Steel) Handle Walnut tree Dia.7mm and thinner can be cut.

Perfect for professional multi-purpose use. Down sized and weight saving. The handle is decorated with walnut tree that gives warm look and warm tough.

# 万能剪定鋏 ブビンガ 仕上げ

### M-3 Gardening Scissors Bubinga tree handle











Length 19cm Weight 181g Material / S58C (Carbon Steel) Handle Bubinga Dia.7mm and thinner can be cut.

Perfect for professional use of multipurpose.