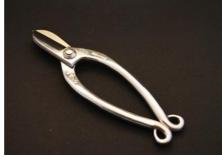

## 万能剪定鋏 鏡面仕上げ M-1 Gardening Scissors Mirror Finish

Length 18.5cm Weight 158g
Material ∕ S58C (Carbon Steel)
Dia.7mm and thinner can be cut.
Perfect for professional use of multipurpose.
Downsized and weight saving.

The entire scissors are mirror finished. Spring and binding post are covered with golden brass.