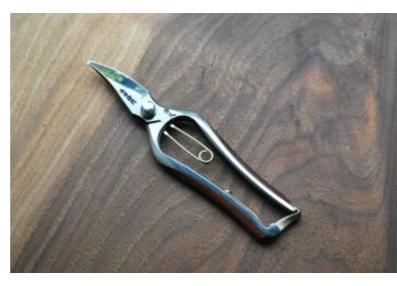

## 万能剪定鋏 鏡面仕上げ M-1 Gardening Scissors Mirror Finish

Length 18.5cm Weight 158g
Material ∕ S58C (Carbon Steel)
Dia.7mm and thinner can be cut.
Perfect for professional use of multipurpose.
Downsized and weight saving.

The entire scissors are mirror finished. Spring and binding post are covered with golden brass.