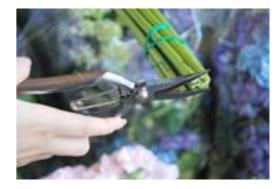

## 万能剪定鋏 鏡面仕上げ M-1 Gardening Scissors Mirror Finish

Length 18.5cm Weight 158g
Material ∕ S58C (Carbon Steel)
Dia.7mm and thinner can be cut.
Perfect for professional use of multipurpose.
Downsized and weight saving.

The entire scissors are mirror finished. Spring and binding post are covered with golden brass.