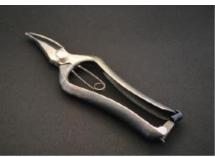

# 万能剪定鋏 ブビンガ 仕上げ

### M-3 Gardening Scissors Bubinga tree handle

Length 19cm Weight 181g Material / S58C (Carbon Steel) Handle Bubinga Dia.7mm and thinner can be cut.

Perfect for professional use of multipurpose. Down sized and weight saving. The handle is decorated with Bubinga tree that gives warm and attractive look. Spring and binding post are brass.