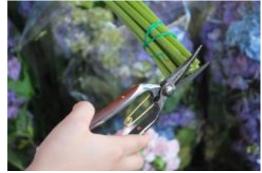

## 万能剪定鋏 鏡面仕上げ M-1 Gardening Scissors Mirror Finish











Length 18.5cm Weight 158g
Material ∕ S58C (Carbon Steel)
Dia.7mm and thinner can be cut.
Perfect for professional use of multipurpose.
Downsized and weight saving.

The entire scissors are mirror finished. Spring and binding post are covered with golden brass.



## **M-2 Gardening Scissors**













Length 19cm Weight 177g Material / S58C (Carbon Steel) Handle Walnut tree Dia.7mm and thinner can be cut.

Perfect for professional multi-purpose use. Down sized and weight saving. The handle is decorated with walnut tree that gives warm look and warm tough.

# 万能剪定鋏 ブビンガ 仕上げ

### M-3 Gardening Scissors Bubinga tree handle











Length 19cm Weight 181g Material / S58C (Carbon Steel) Handle Bubinga Dia.7mm and thinner can be cut.

Perfect for professional use of multipurpose. Down sized and weight saving. The handle is decorated with Bubinga tree that gives warm and attractive look. Spring and binding post are brass.







Length 18.5cm Weight 167g Material ∕ S58C (Carbon Steel) Dia.7mm and thinner can be cut.

Perfect for professional use of multipurpose. Down sized and weight saving. The entire scissors are bright and shiny golden-finished.

#### **Other pro Tool Collection**





Professional-use pruner YP200 Length 20cm Weight 232g Won GOOD DESIGN award in 2004.



Shoot clipper Length 21cm Weight 165g Basic model as well as T-19 at attractive price.



T-25 Smaller and lighter pruner YP180 Length 18cm Weigh