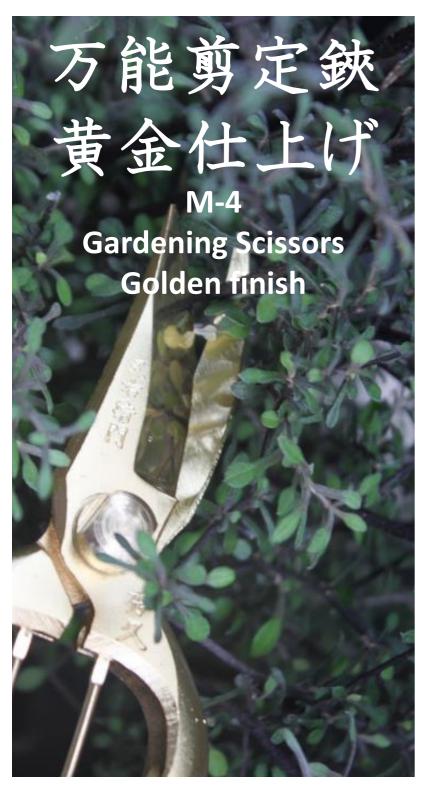

Length 18.5cm Weight 167g Material ∕ S58C (Carbon Steel) Dia.7mm and thinner can be cut.

Perfect for professional use of multipurpose. Down sized and weight saving. The entire scissors are bright and shiny golden-finished.