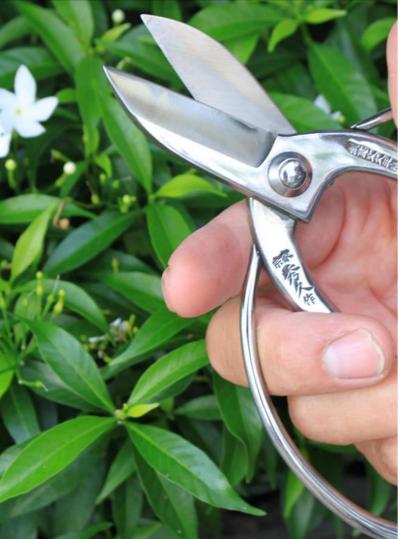

## 万能剪定鋏 鏡面仕上げ M-1 Gardening Scissors Mirror Finish

Length 18.5cm Weight 158g
Material ∕ S58C (Carbon Steel)
Dia.7mm and thinner can be cut.
Perfect for professional use of multipurpose.
Downsized and weight saving.

The entire scissors are mirror finished. Spring and binding post are covered with golden brass.