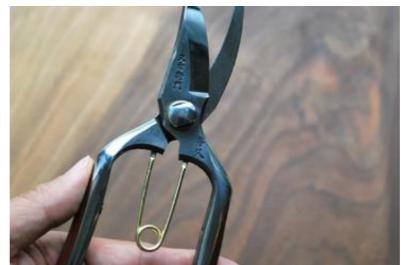

## 万能剪定鋏 鏡面仕上げ M-1 Gardening Scissors Mirror Finish

Length 18.5cm Weight 158g
Material ∕ S58C (Carbon Steel)
Dia.7mm and thinner can be cut.
Perfect for professional use of multipurpose.
Downsized and weight saving.

The entire scissors are mirror finished. Spring and binding post are covered with golden brass.