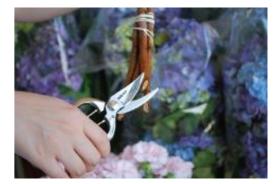

## **M-2 Gardening Scissors**

Length 19cm Weight 177g Material / S58C (Carbon Steel) Handle Walnut tree Dia.7mm and thinner can be cut.

Perfect for professional multi-purpose use. Down sized and weight saving. The handle is decorated with walnut tree that gives warm look and warm tough.