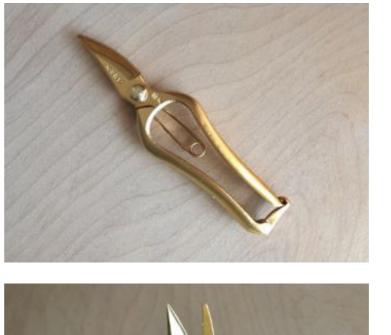

Length 18.5cm Weight 167g Material ∕ S58C (Carbon Steel) Dia.7mm and thinner can be cut.

Perfect for professional use of multipurpose. Down sized and weight saving. The entire scissors are bright and shiny golden-finished.