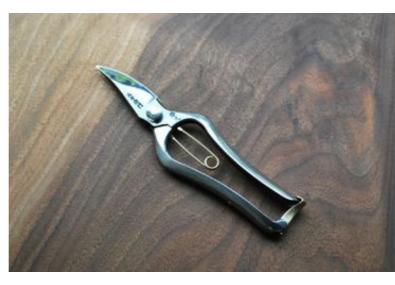

## 万能剪定鋏 鏡面仕上げ M-1 Gardening Scissors Mirror Finish

Length 18.5cm Weight 158g
Material ∕ S58C (Carbon Steel)
Dia.7mm and thinner can be cut.
Perfect for professional use of multipurpose.
Downsized and weight saving.

The entire scissors are mirror finished. Spring and binding post are covered with golden brass.