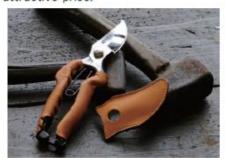

#### **Other pro Tool Collection**

Professional-use pruner YP200 Length 20cm Weight 232g Won GOOD DESIGN award in 2004.

Shoot clipper Length 21cm Weight 165g Basic model as well as T-19 at attractive price.

T-25 Smaller and lighter pruner YP180 Length 18cm Weight 173g Smaller and lighter model for women's hand,

YP2-K YP200 Leather-upholstered Length 20cm Weight 232g Real leather wraps the handle tightly, which enables perfect fitting your hand and warm touch