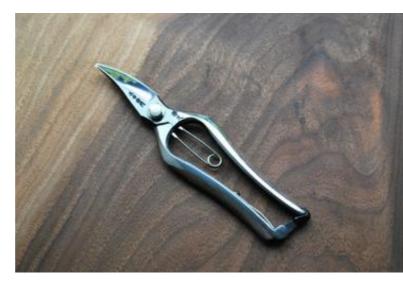

## **M-2 Gardening Scissors**

Length 19cm Weight 177g Material / S58C (Carbon Steel) Handle Walnut tree Dia.7mm and thinner can be cut.

Perfect for professional multi-purpose use. Down sized and weight saving. The handle is decorated with walnut tree that gives warm look and warm tough.