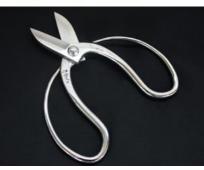

## **M-2 Gardening Scissors**

Length 19cm Weight 177g Material / S58C (Carbon Steel) Handle Walnut tree Dia.7mm and thinner can be cut.

Perfect for professional multi-purpose use. Down sized and weight saving. The handle is decorated with walnut tree that gives warm look and warm tough.