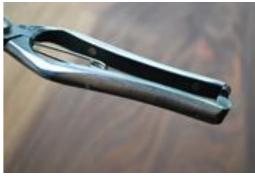

## 万能剪定鋏 鏡面仕上げ M-1 Gardening Scissors Mirror Finish











Length 18.5cm Weight 158g
Material ∕ S58C (Carbon Steel)
Dia.7mm and thinner can be cut.
Perfect for professional use of multipurpose.
Downsized and weight saving.

The entire scissors are mirror finished. Spring and binding post are covered with golden brass.



## **M-2 Gardening Scissors**













Length 19cm Weight 177g Material / S58C (Carbon Steel) Handle Walnut tree Dia.7mm and thinner can be cut.

Perfect for professional multi-purpose use. Down sized and weight saving. The handle is decorated with walnut tree that gives warm look and warm tough.

# 万能剪定鋏 ブビンガ 仕上げ

### M-3 Gardening Scissors Bubinga tree handle











Length 19cm Weight 181g Material / S58C (Carbon Steel) Handle Bubinga Dia.7mm and thinner can be cut.

Perfect for professional use of multipurpose. Down sized and weight saving. The handle is decorated with Bubinga tree that gives warm and attractive look. Spring and binding post are brass.







Length 18.5cm Weight 167g Material ∕ S58C (Carbon Steel) Dia.7mm and thinner can be cut.

Perfect for professional use of multipurpose. Down sized and weight sa