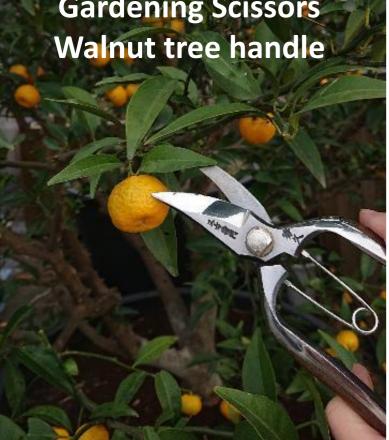

## **M-2 Gardening Scissors**

Length 19cm Weight 177g Material / S58C (Carbon Steel) Handle Walnut tree Dia.7mm and thinner can be cut.

Perfect for professional multi-purpose use. Down sized and weight saving. The handle is decorated with walnut tree that gives warm look and warm tough.