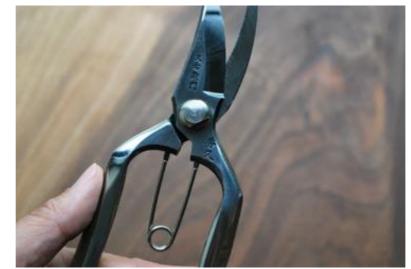

## 万能剪定鋏 鏡面仕上げ M-1 Gardening Scissors Mirror Finish

Length 18.5cm Weight 158g
Material ∕ S58C (Carbon Steel)
Dia.7mm and thinner can be cut.
Perfect for professional use of multipurpose.
Downsized and weight saving.

The entire scissors are mirror finished. Spring and binding post are covered with golden brass.